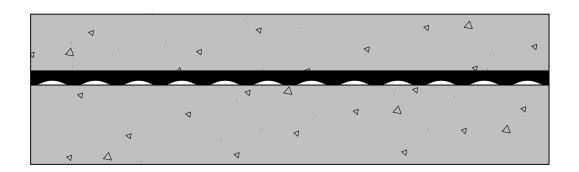

## Assembly

Concrete Slab, 3-15/16" (100mm) Sonus Curve 25, 1" (25mm) Concrete Slab, 5-1/2" (140mm)

Contact

Notes

## **Acoustical Test Assembly**

Test Report no.: DP-024-H543-42956\_E

Test Report no.: DP-024-H547-42963\_E

Drawn by: DLG

Test Date: 9.8.2017

Scale: N/A DWG no.: 1