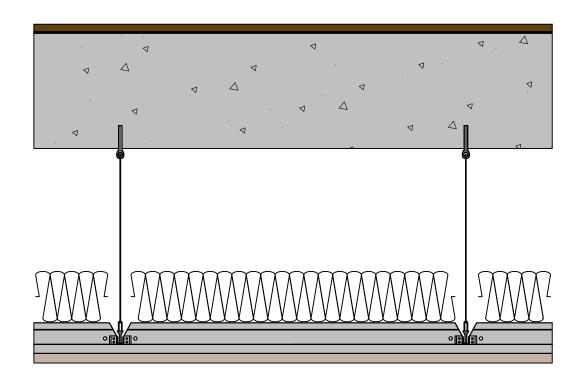

## Assembly

Engineered Hardwood, 1/2" (13mm) Sonus Core 3, 1/8" (3mm) Concrete Slab, 8" (203mm) Suspended Ceiling

Contact

Notes

## **REGUPOL America LLC**

11 Ritter Way Lebanon, Pennsylvania 17042 UNITED STATES OF AMERICA www.regupol.com Adjacent trades are only shown schematically and in parts. The applicability and other conditions or constraints need to be checked by the constomer of user on their own responsibility. The technical data sheets, installation instructions and local conditions need to be considered.

Test Report no.: NGC 7011096\_R2

Test Report no.:

Drawn by: DLG

Test Date: 8.20.2014

Scale: N/A DWG no.: 1