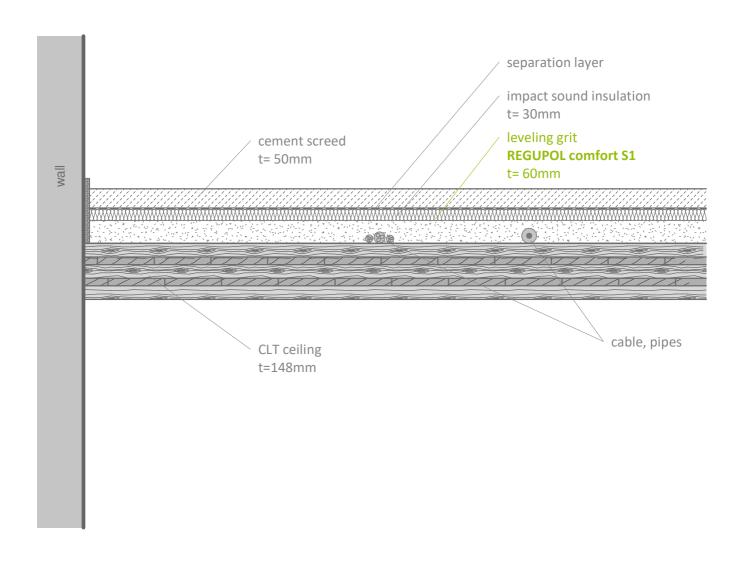

## Leveling grit

## **REGUPOL Comfort S1**

## on CLT ceiling

| Contact                                                                                    | Notes                                                                                                                                                                                                                                                                                     | Project:     |                            |
|--------------------------------------------------------------------------------------------|-------------------------------------------------------------------------------------------------------------------------------------------------------------------------------------------------------------------------------------------------------------------------------------------|--------------|----------------------------|
| REGUPOL BSW GmbH<br>Am Hilgenacker 24<br>57319 Bad Berleburg<br>GERMANY<br>www.regupol.com | Adjacent trades are only shown schematically and in parts. The applicability and other conditions or constraints need to be checked by the customer or user on their own responsibility. The technical data sheets, installation instructions and local conditions need to be considered. | Project-No.: |                            |
|                                                                                            |                                                                                                                                                                                                                                                                                           | Detail:      | VSCHW-08-07-EN             |
|                                                                                            |                                                                                                                                                                                                                                                                                           | Drawn by:    | P. Klein, Projektwerk GmbH |
|                                                                                            |                                                                                                                                                                                                                                                                                           | Date:        | 17.09.2020                 |
|                                                                                            |                                                                                                                                                                                                                                                                                           | Scale:       | 1:10                       |