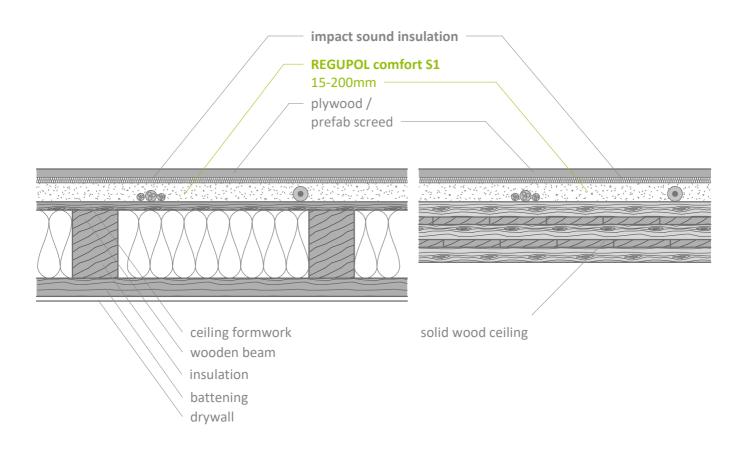

#### on wooden ceililng

# on wooden beam ceiling on solid wood ceiling

| Contact                                                                                    | Notes                                                                                                                                                                                                                                                                                     | Project:    |                            |
|--------------------------------------------------------------------------------------------|-------------------------------------------------------------------------------------------------------------------------------------------------------------------------------------------------------------------------------------------------------------------------------------------|-------------|----------------------------|
| REGUPOL BSW GmbH<br>Am Hilgenacker 24<br>57319 Bad Berleburg<br>GERMANY<br>www.regupol.com | Adjacent trades are only shown schematically and in parts. The applicability and other conditions or constraints need to be checked by the customer or user on their own responsibility. The technical data sheets, installation instructions and local conditions need to be considered. | Project-No. | :                          |
|                                                                                            |                                                                                                                                                                                                                                                                                           | Detail:     | VSCHW-08-05-EN             |
|                                                                                            |                                                                                                                                                                                                                                                                                           | Drawn by:   | P. Klein, Projektwerk GmbH |
|                                                                                            |                                                                                                                                                                                                                                                                                           | Date:       | 02.09.2020                 |
|                                                                                            |                                                                                                                                                                                                                                                                                           | Scale:      | 1:10                       |