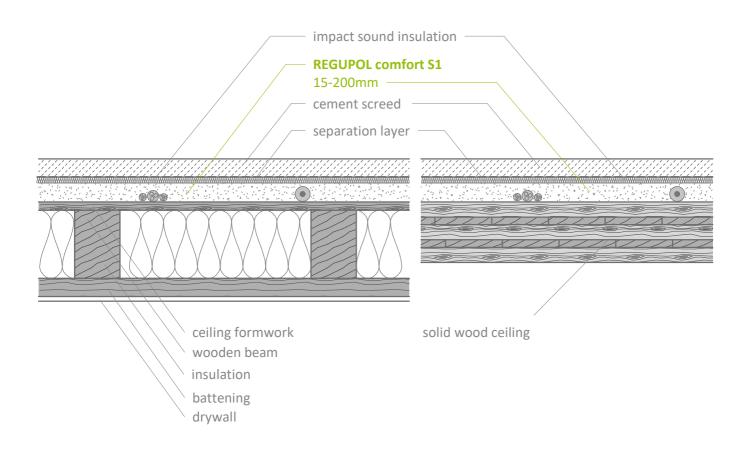

## **REGUPOL comfort S1**

on wooden ceiling

## on wooden beam ceiling

## on solid wood ceiling

| Contact                                                                                    | Notes                                                                                                                                                                                                                                                                                     | Project:     |                            |
|--------------------------------------------------------------------------------------------|-------------------------------------------------------------------------------------------------------------------------------------------------------------------------------------------------------------------------------------------------------------------------------------------|--------------|----------------------------|
|                                                                                            | Adjacent trades are only shown schematically and in parts. The applicability and other conditions or constraints need to be checked by the customer or user on their own responsibility. The technical data sheets, installation instructions and local conditions need to be considered. | Project-No.: |                            |
| REGUPOL BSW GmbH<br>Am Hilgenacker 24<br>57319 Bad Berleburg<br>GERMANY<br>www.regupol.com |                                                                                                                                                                                                                                                                                           | Detail:      | VSCHW-08-02-EN             |
|                                                                                            |                                                                                                                                                                                                                                                                                           | Drawn by:    | P. Klein, Projektwerk GmbH |
|                                                                                            |                                                                                                                                                                                                                                                                                           | Date:        | 02.09.2020                 |
|                                                                                            |                                                                                                                                                                                                                                                                                           | Scale:       | 1:10                       |