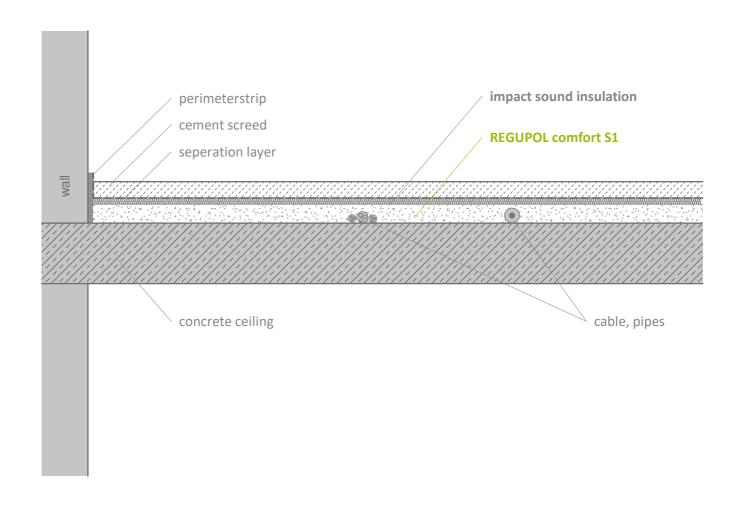

## Leveling grit

## **REGUPOL comfort S1**

## on concrete ceililng

| Contact                                                                                    | Notes                                                                                                                                                                                                                                                                                     | Project:     |                            |
|--------------------------------------------------------------------------------------------|-------------------------------------------------------------------------------------------------------------------------------------------------------------------------------------------------------------------------------------------------------------------------------------------|--------------|----------------------------|
|                                                                                            | Adjacent trades are only shown schematically and in parts. The applicability and other conditions or constraints need to be checked by the customer or user on their own responsibility. The technical data sheets, installation instructions and local conditions need to be considered. | Project-No.: |                            |
| REGUPOL BSW GmbH<br>Am Hilgenacker 24<br>57319 Bad Berleburg<br>GERMANY<br>www.regupol.com |                                                                                                                                                                                                                                                                                           | Detail:      | VSCHW-08-01-EN             |
|                                                                                            |                                                                                                                                                                                                                                                                                           | Drawn by:    | P. Klein, Projektwerk GmbH |
|                                                                                            |                                                                                                                                                                                                                                                                                           | Date:        | 02.09.2020                 |
|                                                                                            |                                                                                                                                                                                                                                                                                           | Scale:       | 1:10                       |