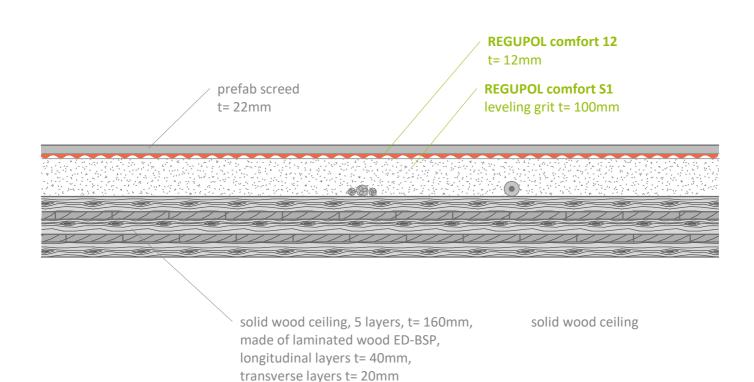

## Impact sound insulation - on wooden ceiling **REGUPOL REGUPOL comfort 12, REGUPOL comfort S1** under prefab screed

| Contact                                                                                    | Notes                                                                                                                                                                                                                                                                                     | Project:     |                            |
|--------------------------------------------------------------------------------------------|-------------------------------------------------------------------------------------------------------------------------------------------------------------------------------------------------------------------------------------------------------------------------------------------|--------------|----------------------------|
| REGUPOL BSW GmbH<br>Am Hilgenacker 24<br>57319 Bad Berleburg<br>GERMANY<br>www.regupol.com | Adjacent trades are only shown schematically and in parts. The applicability and other conditions or constraints need to be checked by the customer or user on their own responsibility. The technical data sheets, installation instructions and local conditions need to be considered. | Project-No.: |                            |
|                                                                                            |                                                                                                                                                                                                                                                                                           | Detail:      | VSCHW-11-10-EN             |
|                                                                                            |                                                                                                                                                                                                                                                                                           | Drawn by:    | P. Klein, Projektwerk GmbH |
|                                                                                            |                                                                                                                                                                                                                                                                                           | Date:        | 02.09.2020                 |
|                                                                                            |                                                                                                                                                                                                                                                                                           | Scale:       | 1:10                       |