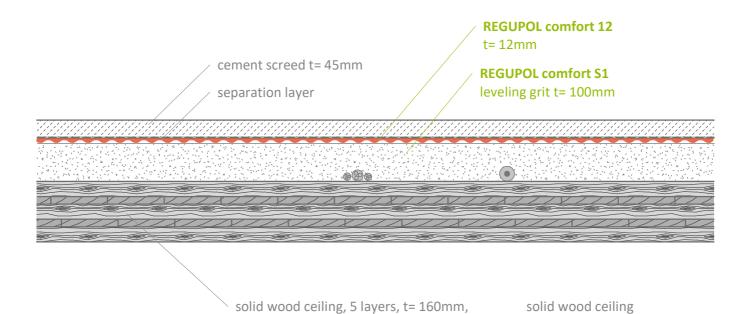

## Impact sound insulation - on wooden ceiling **REGUPOL REGUPOL comfort 12, REGUPOL comfort S1** under cement screed

made of laminated wood ED-BSP, longitudinal layers t= 40mm, transverse layers t= 20mm