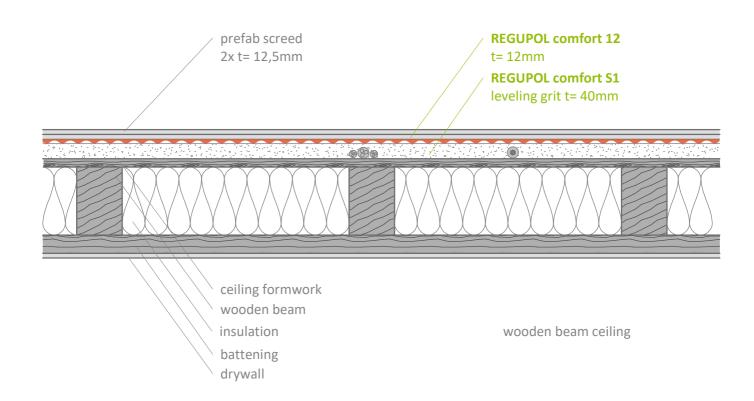

## Impact sound insulation - on wooden ceiling $\rightleftharpoons$ REGUPOL **REGUPOL comfort 12, REGUPOL comfort S1** under prefab screed

| Contact                                                                                    | Notes                                                                                                                                                                                                                                                                                     | Project:     |                            |
|--------------------------------------------------------------------------------------------|-------------------------------------------------------------------------------------------------------------------------------------------------------------------------------------------------------------------------------------------------------------------------------------------|--------------|----------------------------|
|                                                                                            |                                                                                                                                                                                                                                                                                           | Project-No.: |                            |
| REGUPOL BSW GmbH<br>Am Hilgenacker 24<br>57319 Bad Berleburg<br>GERMANY<br>www.regupol.com | Adjacent trades are only shown schematically and in parts. The applicability and other conditions or constraints need to be checked by the customer or user on their own responsibility. The technical data sheets, installation instructions and local conditions need to be considered. | Detail:      | VSCHW-11-05-EN             |
|                                                                                            |                                                                                                                                                                                                                                                                                           | Drawn by:    | P. Klein, Projektwerk GmbH |
|                                                                                            |                                                                                                                                                                                                                                                                                           | Date:        | 02.09.2020                 |
|                                                                                            |                                                                                                                                                                                                                                                                                           | Scale:       | 1:10                       |