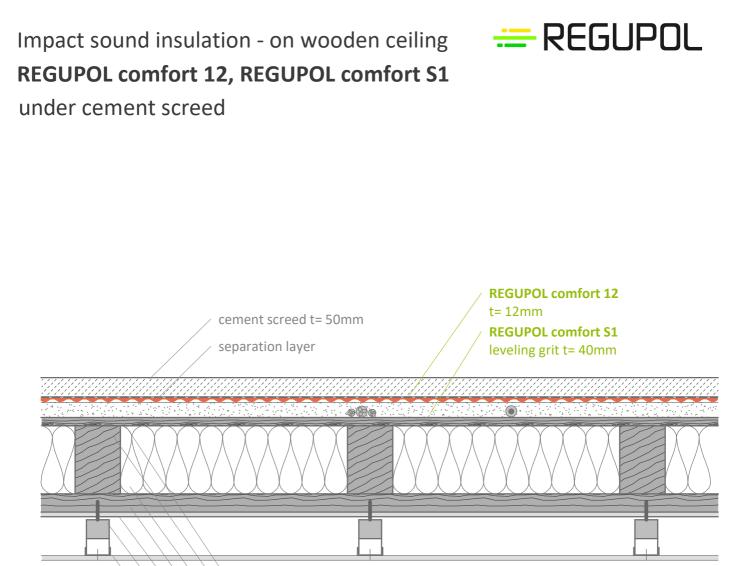

ceiling formwork
wooden beam
insulation
battening
drywall
hangers Vibro-CH-R 50
drywall t= 12,5mm

wooden beam ceiling with suspended ceiling

| Contact                                                                                           | Notes                                                                                                                                                                                                                                                                                                 | Project:     |                            |
|---------------------------------------------------------------------------------------------------|-------------------------------------------------------------------------------------------------------------------------------------------------------------------------------------------------------------------------------------------------------------------------------------------------------|--------------|----------------------------|
| <b>REGUPOL BSW GmbH</b><br>Am Hilgenacker 24<br>57319 Bad Berleburg<br>GERMANY<br>www.regupol.com | Adjacent trades are only shown schematically and in parts.<br>The applicability and other conditions or constraints need<br>to be checked by the customer or user on their own<br>responsibility. The technical data sheets, installation<br>instructions and local conditions need to be considered. | Project-No.: |                            |
|                                                                                                   |                                                                                                                                                                                                                                                                                                       | Detail:      | VSCHW-11-04-EN             |
|                                                                                                   |                                                                                                                                                                                                                                                                                                       | Drawn by:    | P. Klein, Projektwerk GmbH |
|                                                                                                   |                                                                                                                                                                                                                                                                                                       | Date:        | 02.09.2020                 |
|                                                                                                   |                                                                                                                                                                                                                                                                                                       | Scale:       | 1:10                       |