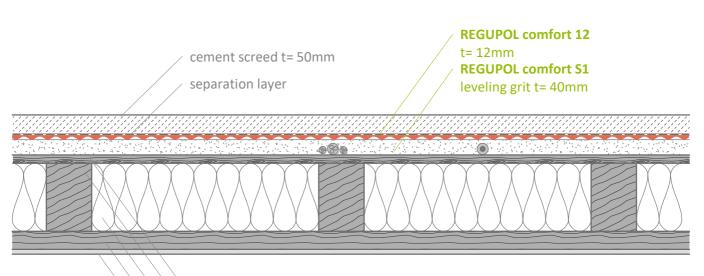

## Impact sound insulation - on wooden ceiling == REGUPOL **REGUPOL comfort 12**

under cement screed

- ceiling formwork
- wooden beam
- insulation
- battening drywall

wooden beam ceiling C1

Scale:

1:10

| Contact                                         | Notes                                                                                                            | Project:     |                            |
|-------------------------------------------------|------------------------------------------------------------------------------------------------------------------|--------------|----------------------------|
|                                                 | Adjacent trades are only shown schematically and in parts.                                                       | Project-No.: |                            |
| Am Hilgenacker 24T57319 Bad BerleburgtrGERMANYr |                                                                                                                  | Detail:      | VSCHW-11-03-EN             |
|                                                 | The applicability and other conditions or constraints need<br>to be checked by the customer or user on their own | Drawn by:    | P. Klein, Projektwerk GmbH |
|                                                 | responsibility. The technical data sheets, installation instructions and local conditions need to be considered. | Date:        | 02.09.2020                 |