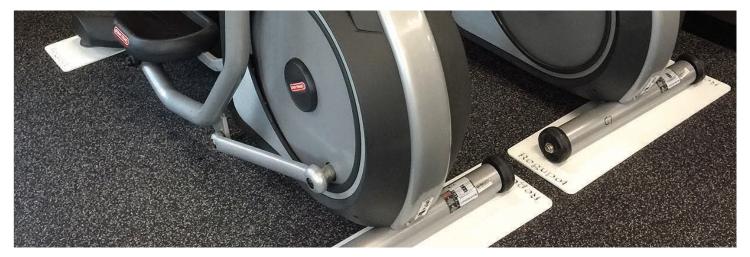

## **MACHINE PLATES**

Machine plates are used to protect your **REGUPOL sonusfit m517** (formerly 4080) flooring system from point load pressure on heavy fitness equipment. Available in three sizes, these stylish plates fit most modern gym equipment and machinery.

#### Available in:

Small300mm x 238mm(Available in Metallic Grey or Black)Medium400mm x 238mm(Available in Metallic Grey)Large800mm x 238mm(Available in Metallic Grey or Black)X Large950mm x 238mm(Available in Metallic Grey or Black)