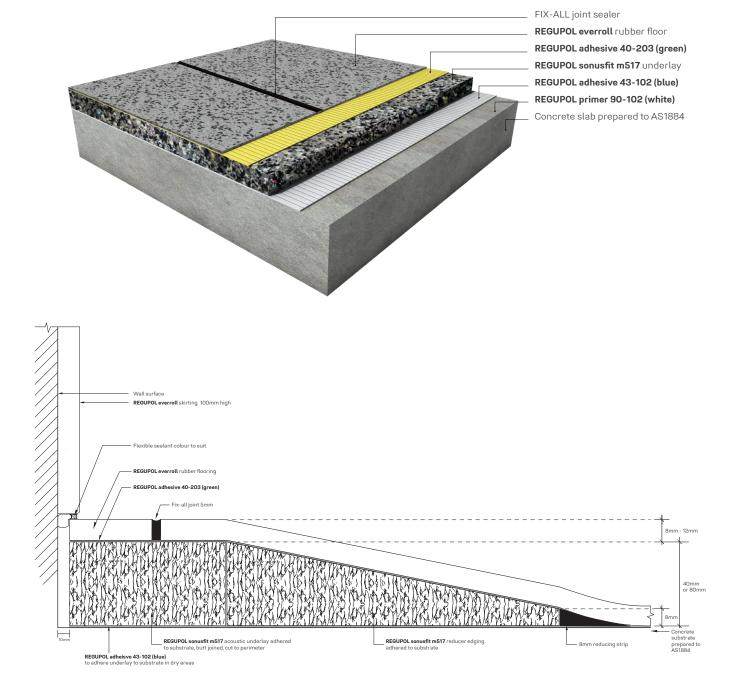

## **NOISE AND VIBRATION IN GYMS**

The **REGUPOL sonusfit m-series** includes multilayer systems. Elastomers with different dampening and spring properties are combined. **REGUPOL everroll** is also used as the top layer. Through this combination, the introduced structure-borne noise can be effectively reduced, even without the use of a mass-spring system. Depending on the system, various stiffening layers are integrated so that the stability of the athletes is not impaired. The individual layers are laid on the bare floor or the screed and glued together.

This **REGUPOL sonusfit m517** (formerly 4080) system reflects a typical residential application with **REGUPOL everroll** rubber floor coverings. For all other applications please contact **REGUPOL acoustic** division. Please note that drawings are not to scale and are for illustration purposes only.