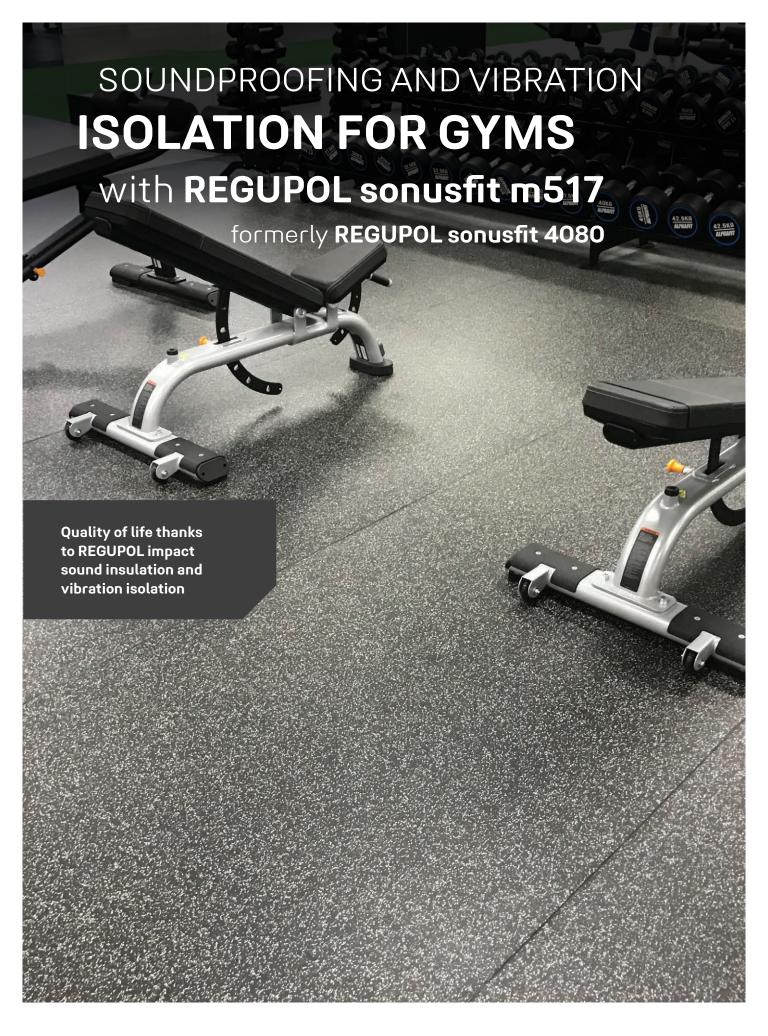

This **REGUPOL sonusfit m517** (formerly 4080) system reflects a typical residential application with **REGUPOL everroll** rubber floor coverings. For all other applications please contact **REGUPOL acoustic** division. Please note that drawings are not to scale and are for illustration purposes only.