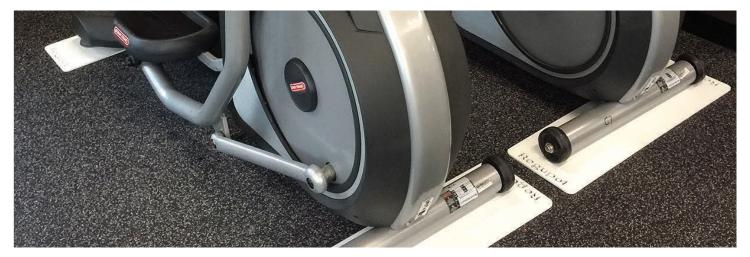

## **MACHINE PLATES**

Machine plates are used to protect your **REGUPOL sonusfit m513** (formerly FX) flooring system from point load pressure on heavy fitness equipment. Available in three sizes, these stylish plates fit most modern gym equipment and machinery.

#### Available in:

300mm x 238mm (Available in Metallic Grey or Black) Small 400mm x 238mm (Available in Metallic Grey) Medium 800mm x 238mm (Available in Metallic Grey or Black) Large X Large 950mm x 238mm (Available in Metallic Grey or Black)