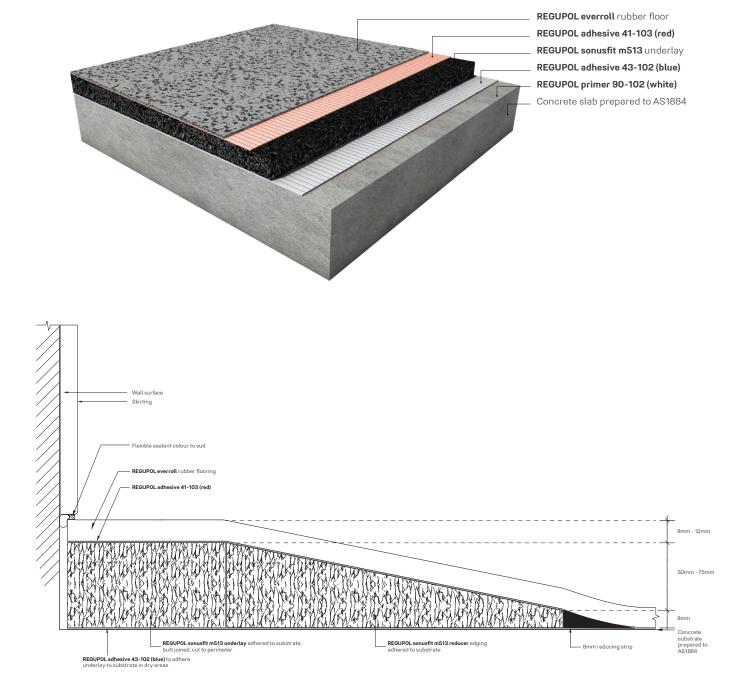

## **NOISE AND VIBRATION IN GYMS**

The **REGUPOL sonusfit m-series** includes multilayer systems. Elastomers with different dampening and spring properties are combined. **REGUPOL everroll** is also used as the top layer. Through this combination, the introduced structure-borne noise can be effectively reduced, even without the use of a mass-spring system. Depending on the system, various stiffening layers are integrated so that the stability of the athletes is not impaired. The individual layers are laid on the bare floor or the screed and glued together.

This **REGUPOL** sonusfit m513 (formerly sonsufit FX) system reflects a typical residential application with **REGUPOL** everroll rubber floor coverings. For all other applications please contact **REGUPOL** acoustic division. Please note that drawings are not to scale and are for illustration purposes only.